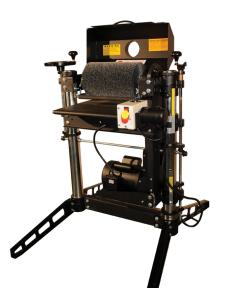

SuperMax 1 3/4 HP 110V Single Phase 13" Combo Brush/Drum Sander SUPMX-91067

\$5,148

As low as \$167/mo through Elite Metal Tools financing partners.

Use your phone to take a picture of this QR Code to learn more!

- Maximum Width: 13"
- Maximum Thickness: 4"
- Speed: Ranged Variable RPM, 400-1200
- Motor: 1 3/4 HP, 110 Volt, Single Phase

rranty Laguna Iools within Free Shipping

Free shipping on ALL machines throughout the contiguous United States to all commercial locations.