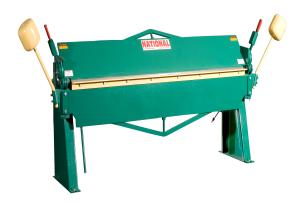

# National HD Straight Brake N4812

\$5,585

As low as \$181/mo through Elite Metal Tools financing partners.

Use your phone to take a picture of this QR Code to learn more!

\*Images may display items not included with purchase

- 3 Year Warranty (USA Made)
- 12 Gauge Mild Steel
- 16 Gauge Stainless
- 49" Bending Lenth