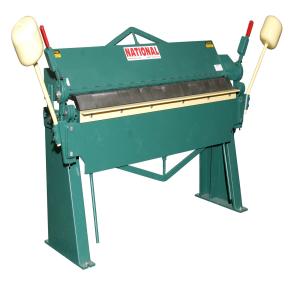

# **National HD Box and Pan Brake U6-12016**

\$13,375

As low as \$434/mo through Elite Metal Tools financing partners.

Use your phone to take a picture of this QR Code to learn more!

- 16 guage mild steel
- 20 gauge stainless steel
- 6" maximum depth of box
- 121" bending length