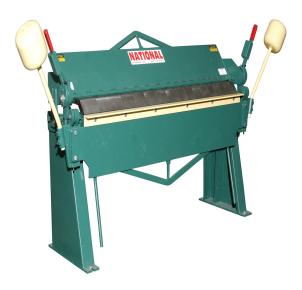

# National U6-9614 HD Box and Pan Brake

\$11,825

As low as \$384/mo through Elite Metal Tools financing partners.

Use your phone to take a picture of this QR Code to learn more!

- 14 gauge mild steel
- 18 gauge stainless steel
- 6" maximum depth of box
- 97" bending length

\*Images may display items not included with purchase

| Specifications    |                          |
|-------------------|--------------------------|
| Manufacturer      | National                 |
| EMT ID            | 583                      |
| SKU               | U6-9614                  |
| Shipping Method   | LTL Freight              |
| Weight            | 2,295 lb                 |
| Dimensions        | 125 × 39 × 58 in         |
| Country of Origin | United States of America |