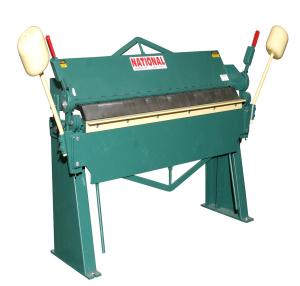

## National HD Box and Pan Brake U6-7212

\$9,745

As low as \$316/mo through Elite Metal Tools financing partners.

Use your phone to take a picture of this QR Code to learn more!

\*Images may display items not included with purchase

• 12 gauge mild steel

- 16 guage stainless steel
- 6" maximum depth of box
- 73" bending length

**Free Shipping** Free shipping on ALL machines throughout the contiguous United States to all commercial locations.