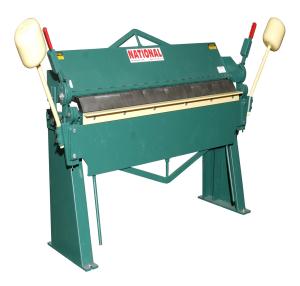

# **National U7216 Box and Pan Brake**

\$7,545

As low as \$245/mo through Elite Metal Tools financing partners.

Use your phone to take a picture of this QR Code to learn more!

- 16ga Mild Steel
- 20ga Stainless Steel
- 4" Maximum Depth of Box
- 73" Bending Length