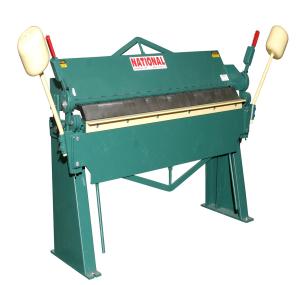

## National Box and Pan Brake U4812

\$6,255

As low as \$203/mo through Elite Metal Tools financing partners.

Use your phone to take a picture of this QR Code to learn more!

\*Images may display items not included with purchase

• 12 guage mild steel

- 16 guage stainless
- 4" maximum depth of box
- 49" bending length

**Free Shipping** Free shipping on ALL machines throughout the contiguous United States to all commercial locations.