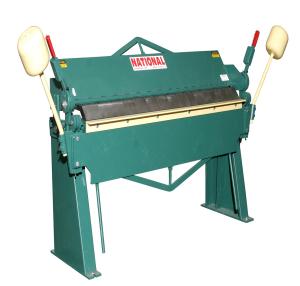

## National HD Box and Pan Brake U6-4812

\$8,295

As low as \$269/mo through Elite Metal Tools financing partners.

Use your phone to take a picture of this QR Code to learn more!

\*Images may display items not included with purchase

Mild Steel 12 Gauge

- Stainless Steel 16 Gauge
- 49" Bending Length
- Maximum Depth of Box: 6"

**Free Shipping** Free shipping on ALL machines throughout the contiguous United States to all commercial locations.