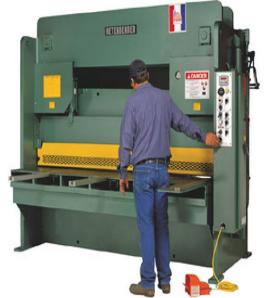

# Betenbender 208V Three Phase 1" Hydraulic Shear 8' Bed

\$209,600

As low as \$4,147/mo through Elite Metal Tools financing partners.

Use your phone to take a picture of this QR Code to learn more!

- All Steel Construction
- · Shock Resistant Knives with Four Cutting Edges
- Motor: 20 hp, 208 Volt, 3 Phase
- Made in the USA