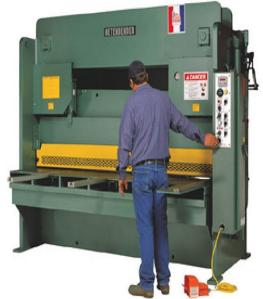

# Betenbender 208V Three Phase 1" Hydraulic Shear 6' Bed

\$191,700

As low as \$3,793/mo through Elite Metal Tools financing partners.

Use your phone to take a picture of this QR Code to learn more!

- All Steel Construction
- 36" Power Backgauge w/LED Readout
- Motor: 20 hp, 208 Volt, 3 Phase
- Made in the USA