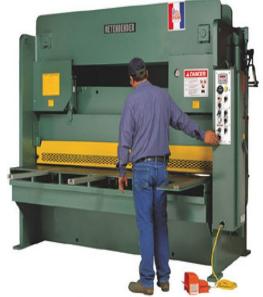

# Betenbender 208V Three Phase 1" Hydraulic Shear 4' Bed

\$160,300

As low as \$3,172/mo through Elite Metal Tools financing partners.

Use your phone to take a picture of this QR Code to learn more!

- All Steel Construction
- NEMA Electrics
- Motor: 20 hp, 208 Volt, 3 Phase
- Made in the USA