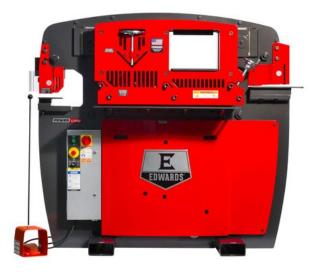

## Edwards 65 Ton Ironworker 460V, 3Ph, with PowerLink IW65-3P460-AC600

## <del>\$37,594.29</del> **\$30,599.99**

Save \$6,994.3!

As low as \$605/mo through Elite Metal Tools financing partners.

Use your phone to take a picture of this QR Code to learn more!

- Adjustable electric stoke control
- Angle Shear blades have 2 corner radii for both thin and thick material and are made of precision tool steel with 2 cutting edges for extended life
- ANSI B11.5-1988(02) Compliant Guarding
- ETL Certified Controls
- Five Workstations: Standard (4) Punch, Flat Bar Shear, Angle Shear, and Coper Notcher. Open Cavity (1): Customize your ironworker with four optional attachments including Brake, Rod Shear, Multi-Shear, and Pipe Notcher