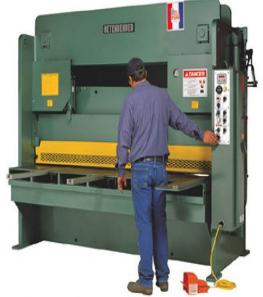

# Betenbender 208V Three Phase 3/4" Hydraulic Shear 12' Bed

\$256,300

As low as \$5,072/mo through Elite Metal Tools financing partners.

Use your phone to take a picture of this QR Code to learn more!

- All Steel Construction
- · 4' Squaring Arm with Inlaid Scale
- Motor: 40 hp, 208 Volt, 3 Phase
- Made in the USA