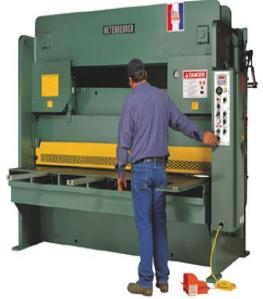

# Betenbender 208V Three Phase 3/4" Hydraulic Shear 8' Bed

\$162,600

As low as \$3,217/mo through Elite Metal Tools financing partners.

Use your phone to take a picture of this QR Code to learn more!

- All Steel Construction
- · Power Adjust Variable Rake
- Motor: 40 hp, 208 Volt, 3 Phase
- Made in the USA