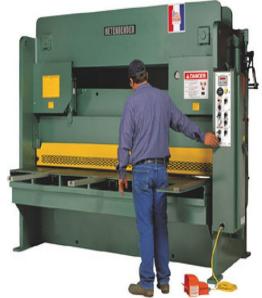

# Betenbender 208V Three Phase 3/4" Hydraulic Shear 4' Bed

\$120,600

As low as \$2,386/mo through Elite Metal Tools financing partners.

Use your phone to take a picture of this QR Code to learn more!

- All Steel Construction
- 36" Power Backgauge w/LED Readout
- Motor: 40 hp, 208 Volt, 3 Phase
- Made in the USA