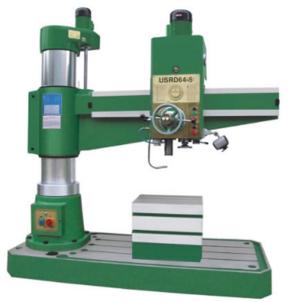

# U.S. Industrial Machinery 32" Radial Arm Drill Press USRD32-4

\$16,687.84

As low as \$330/mo through Elite Metal Tools financing partners.

Use your phone to take a picture of this QR Code to learn more!

- Drilling Capacity: 1.5"Spindle Travel: 9.4"
- Spindle To Base: 4.72" to 33.85"
- Morse Taper 4 Spindle