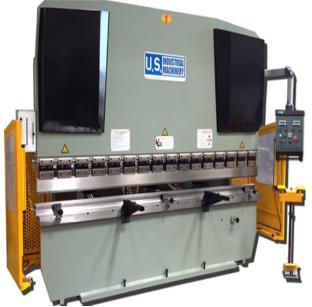

# U.S. Industrial Machinery 155 Ton x 13' Hydraulic Press Brake USHB155-13M

\$91,949.95

As low as \$1,819/mo through Elite Metal Tools financing partners.

Use your phone to take a picture of this QR Code to learn more!

Length of Working Table: 157.4"Distance Between Housings: 124"

Throat Depth: 12.5"

• Rapid Ram Travel Speed: 2.4" / Sec.