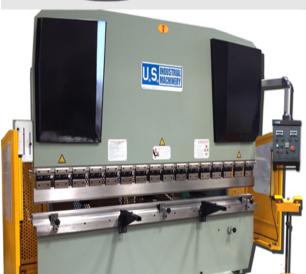

# U.S. Industrial Machinery 155 Ton x 10' Hydraulic Press Brake USHB155-10M

\$77,209.88

As low as \$1,527/mo through Elite Metal Tools financing partners.

Use your phone to take a picture of this QR Code to learn more!