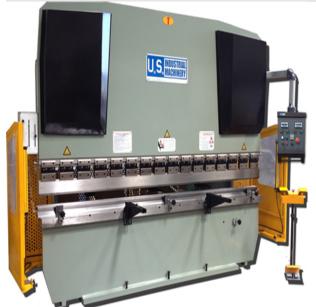

# U.S. Industrial Machinery 125 Ton x 13' Hydraulic Press Brake USHB125-13M

\$85,077.96

As low as \$1,683/mo through Elite Metal Tools financing partners.

Use your phone to take a picture of this QR Code to learn more!

Working Pressure: 125 TonsDistance Between Housings: 124"

Throat Depth: 12.5"Open Height:15.9"