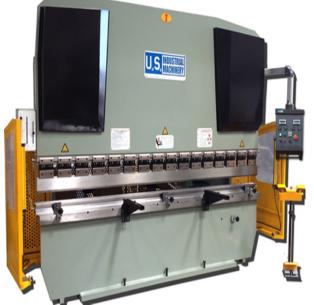

U.S. Industrial Machinery 22 Ton x 4' Hydraulic Press Brake USHB22-4M

## \$31,602.54

As low as \$625/mo through Elite Metal Tools financing partners.

Use your phone to take a picture of this QR Code to learn more!

FREE SHIPPING

- Working Pressure: 22 Tons
- Distance Between Housings: 40.1"
- Throat Depth: 7.8"
- Open Height: 9.64"