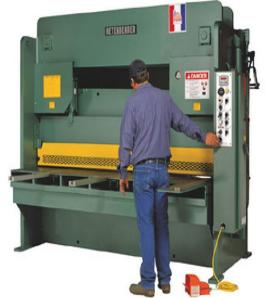

# Betenbender 208V Three Phase 1/2" Hydraulic Shear 6' Bed

\$99,800

As low as \$1,975/mo through Elite Metal Tools financing partners.

Use your phone to take a picture of this QR Code to learn more!

- All Steel Construction
- · Shock Resistant Knives with Four Cutting Edges
- Motor: 20 hp, 208 Volt, 3 Phase
- Made in the USA

## **Specifications** Manufacturer Betenbender **EMT ID** 558 SKU BB126S (208V) Shipping Method Flatbed Weight 17,000 lb 108 × 104 × 84 in **Dimensions** Country of Origin United States of America 1 Year Warranty (Parts)