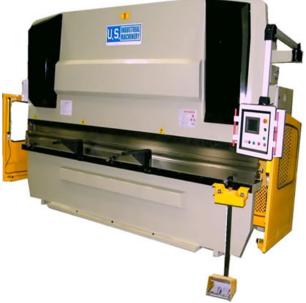

# U.S. Industrial Machinery 200 Ton x 13' Hydraulic CNC Press Brake USHB200-13C

\$112,921.02

As low as \$2,234/mo through Elite Metal Tools financing partners.

Use your phone to take a picture of this QR Code to learn more!

Working Pressure: 200 TonsDistance Between Housings: 124"

Ram Travel: 7.0"Backgauge Travel: 24"