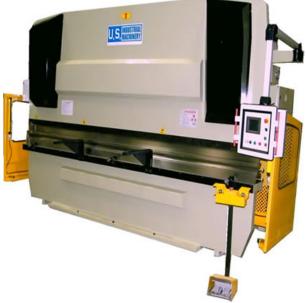

# U.S. Industrial Machinery 125 Ton x 13' Hydraulic CNC Press Brake USHB125-13C

\$91,234.32

As low as \$1,805/mo through Elite Metal Tools financing partners.

Use your phone to take a picture of this QR Code to learn more!

Working Pressure: 125 TonsDistance Between Housings: 124"

Open Height: 15.9"Backgauge Travel: 24"