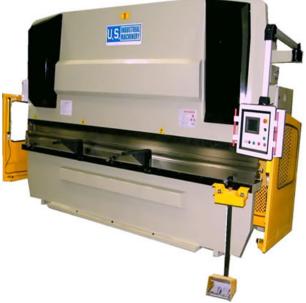

# U.S. Industrial Machinery 125 Ton x 10' Hydraulic CNC Press Brake USHB125-10C

\$75,288.25

As low as \$1,489/mo through Elite Metal Tools financing partners.

Use your phone to take a picture of this QR Code to learn more!

Working Pressure: 125 Tons

Throat Depth: 12.5"Open Height: 15.9"

· Motor Horsepower: 10HP