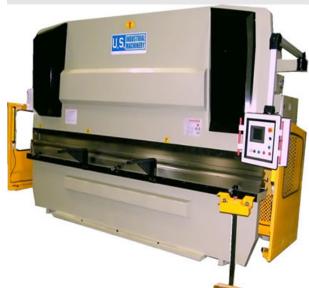

EliteMetalTools.com 281-241-9504 insidesales@elitemetaltools.com M-F 8:00 AM - 7:30 PM EST

U.S. Industrial Machinery 88 Ton x 10' Hydraulic CNC Press Brake USHB88-10C

## \$64,251.04

As low as \$1,271/mo through Elite Metal Tools financing partners.

Use your phone to take a picture of this QR Code to learn more!

- Working Pressure: 88 Tons
- Distance Between Housings: 106.2"
- Open Height: 13.7"
- Throat Depth: 9.8"