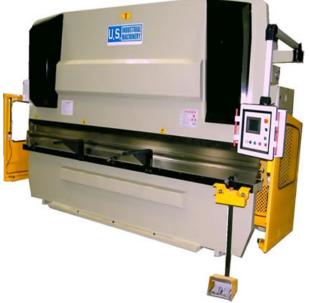

# U.S. Industrial Machinery 44 Ton x 6' Hydraulic CNC Press Brake USHB44-6C

\$48,135.16

As low as \$952/mo through Elite Metal Tools financing partners.

Use your phone to take a picture of this QR Code to learn more!

Working Pressure: 44 Tons

Throat Depth: 7.8"

. Length of Working Table: 78.7"

Open Height: 12.5"

## **Specifications** Manufacturer U.S. Industrial Machinery **EMT ID** 5565 SKU USHB44-6C Shipping Method Flatbed Weight 7,700 lb 101 × 60 × 80 in **Dimensions** 1 Year Warranty (Parts)