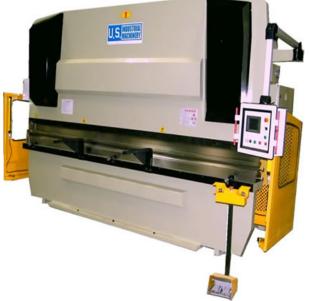

# U.S. Industrial Machinery 22 Ton x 4' Hydraulic CNC Press Brake USHB22-4C

\$37,459.48

As low as \$741/mo through Elite Metal Tools financing partners.

Use your phone to take a picture of this QR Code to learn more!

# **Specifications** Manufacturer U.S. Industrial Machinery **EMT ID** 5564 SKU USHB22-4C Shipping Method Flatbed Weight 4,400 lb $73 \times 56 \times 77$ in **Dimensions** 1 Year Warranty (Parts)

Working Pressure: 22 Tons

Distance Between Housings: 40.1"

Throat Depth: 7.8"Open Height: 9.64"