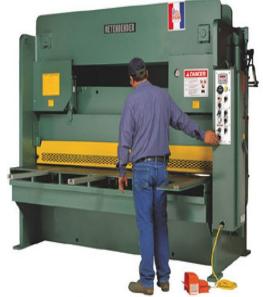

# Betenbender 208V Three Phase 1/2" Hydraulic Shear 4' Bed

\$83,600

As low as \$1,654/mo through Elite Metal Tools financing partners.

Use your phone to take a picture of this QR Code to learn more!

- All Steel Construction
- Hydraulic Self-Compensating Hold-down Bar Assembly
- Motor: 20 hp, 208 Volt, 3 Phase
- Made in the USA