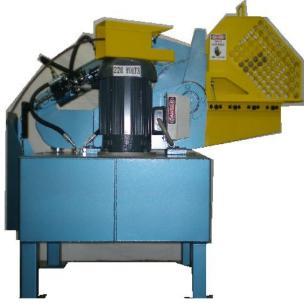

# R.E.S. Corp Hydraulic Alligator Shear 1600

\$18,795

As low as \$371/mo through Elite Metal Tools financing partners.

Use your phone to take a picture of this QR Code to learn more!

Blade Length: 16"

Jaw Fully Open: 11 Cuts Per Minute

220v or 440v/ 3phWeight: 2200 lbs