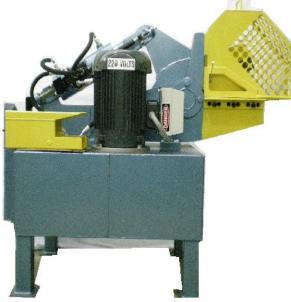

## R.E.S. Corp Hydraulic Alligator Shear 1200

## \$16,495

As low as \$326/mo through Elite Metal Tools financing partners.

Use your phone to take a picture of this QR Code to learn more!

- Shear Length: 12 1/2"
- Jaw Fully Open: 18 Cuts Per Minute
- Maximum Cutting Force: 110 Tons
- Weight: 2000 lbs