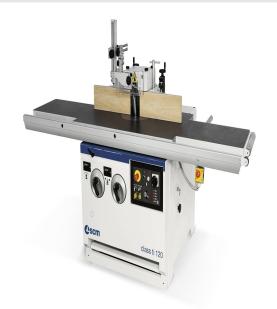

# **SCM Group 220V Three Phase 5-Speed Tilting Spindle Shaper CLASS TI 120**

\$18,695

As low as \$369/mo through Elite Metal Tools financing partners.

Use your phone to take a picture of this QR Code to learn more!

Motor power: 11HP – 8kW

Worktable dims: 47.19" x 31.87"

Spindle Tilting: ± 45°

• 5 spindle speeds: 3000 / 4500 / 6000 / 7000 / 10,000 rpm