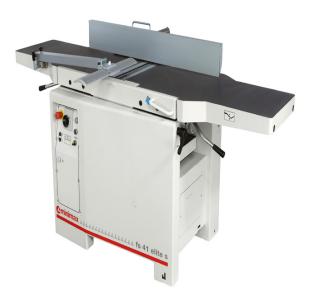

# Minimax 16" Combination Jointer and Planer with Tersa Head FS 41ES

\$14,615

As low as \$474/mo through Elite Metal Tools financing partners.

Use your phone to take a picture of this QR Code to learn more!

• 4.8 HP Motor (230v / 1 ph)

· Jointer Working Width: 16"

Planer Max Working Thickness: 9.437"

Planer Min Working Thickness: 0.125"