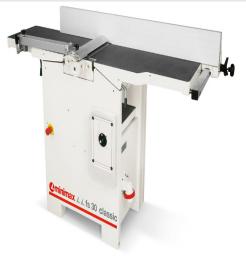

# Minimax 12" Tersa Combination Jointer and Planer FS 30C

\$6,818.7

As low as \$221/mo through Elite Metal Tools financing partners.

Use your phone to take a picture of this QR Code to learn more!

• 4.8HP Single-Phase (230v) Motor

• Overall Table Length: 59.75"

Max Jointing Width: 12"

• Max Planer Working Thickness: 9"