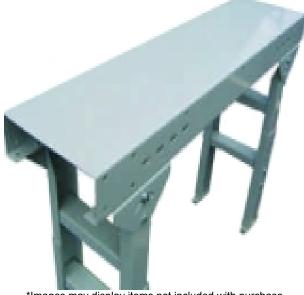

# **Kentucky Gauge Flat Table 22" Width 35' Table** RF22-35

\$7,655

As low as \$248/mo through Elite Metal Tools financing partners.

Use your phone to take a picture of this QR Code to learn more!

Capacity: 135 lbs/ft

Width: 22in Length: 35ft

Height Adjustable Stands (27-39in)