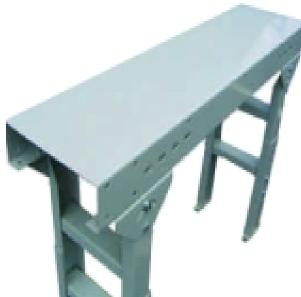

Kentucky Gauge Flat Table 22" Width 10' Table RF22-10

## \$2,175

As low as \$70/mo through Elite Metal Tools financing partners.

Use your phone to take a picture of this QR Code to learn more!

Capacity: 135 lbs/ft

- Width: 22in
- Length: 10ft
- Height Adjustable Stands (27-39in)