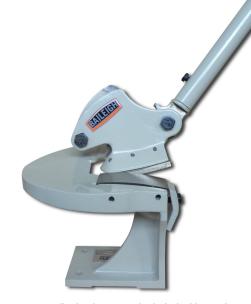

## **Baileigh Throatless Shear MPS-2**

\$884.59 **\$799** 

As low as \$25/mo through Elite Metal Tools financing partners.

Use your phone to take a picture of this QR Code to learn more!

FREE SHIPPING

| Specifications    |                     |
|-------------------|---------------------|
| Manufacturer      | Baileigh Industrial |
| EMT ID            | 5321                |
| SKU               | BA9-1010422         |
| UPC               | 19907011316         |
| Shipping Method   | Ground              |
| Weight            | 36 lb               |
| Country of Origin | China               |
|                   |                     |

Throatless - Design

- 10 Ga. Shear Capacity
- 4.25" Blade Length
- MPS-2 shear makes it easy to cut large panels

**Free Shipping** Free shipping on ALL machines throughout the contiguous United States to all commercial locations.