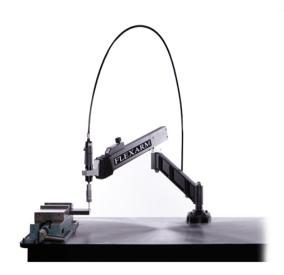

# FlexArm Pneumatic Tapping Arm T10-A32

\$2,995

As low as \$97/mo through Elite Metal Tools financing partners.

Use your phone to take a picture of this QR Code to learn more!

• 5/16" Capacity

11" to 34" Working Range

Speed: 1000 rpmTorque: 9.5 ft·lb