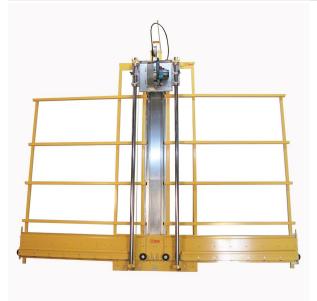

# Saw Trax 1000 Series 100" Cross Cut Vertical Panel Saw with Full Size Frame 10100

\$5,829

\$5,537.55

Save \$291.45!

As low as \$179/mo through Elite Metal Tools financing partners.

Use your phone to take a picture of this QR Code to learn more!

Amps: 15Cross Cut: 100"Cut Depth: 1.75"Frame Size: 120"