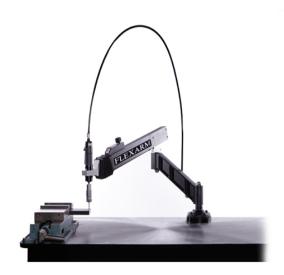

# FlexArm Pneumatic Tapping Arm T6-A32

\$2,995

As low as \$97/mo through Elite Metal Tools financing partners.

Use your phone to take a picture of this QR Code to learn more!

- 0 to 3/8" capacity
- 11" to 34" working range
- 600 rpm
- 17 ft·lb