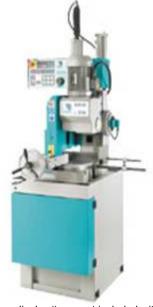

# Kalamazoo Machine Tool Vertical Column Cold Saw C 370 SA-V

**\$18,295** Save \$695!

As low as \$362/mo through Elite Metal Tools financing partners.

Use your phone to take a picture of this QR Code to learn more!

Max Blade Diameter: 14.5"
Infinitely Variable: 13-76
Capacity Round at 90 Deg: 4"
Capacity Square at 90 Deg: 4"