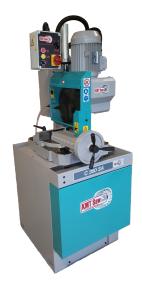

# Kalamazoo Machine Tool Vertical Column Cold Saw C 360 SA

\$14,195 Save \$305!

As low as \$461/mo through Elite Metal Tools financing partners.

Use your phone to take a picture of this QR Code to learn more!

Max Blade Diameter: 14.5"

• Spindle RPM: 18 & 36

Capacity Round at 90 Deg: 4"

• Capacity Square at 90 Deg: 4"