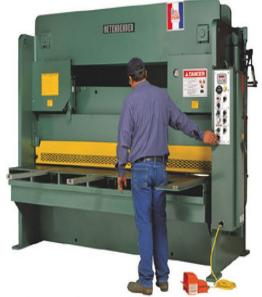

# Betenbender 208V Three Phase 3/8" High Profile Hydraulic Shear 10' Bed

\$108,500

As low as \$2,147/mo through Elite Metal Tools financing partners.

Use your phone to take a picture of this QR Code to learn more!

- All Steel Construction
- 36" Power Backgauge w/ LED Readout
- Motor: 20 hp, 208 Volt, 3 Phase
- Made in the USA