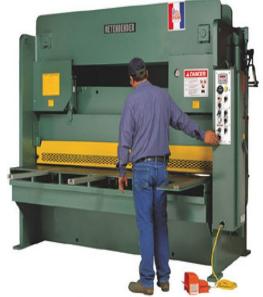

# Betenbender 208V Three Phase 3/8" Hydraulic Shear 8' Bed

\$90,600

As low as \$1,792/mo through Elite Metal Tools financing partners.

Use your phone to take a picture of this QR Code to learn more!

- All Steel Construction
- · Power Adjust Variable Rake
- Motor: 20 hp, 208 Volt, 3 Phase
- Made in the USA