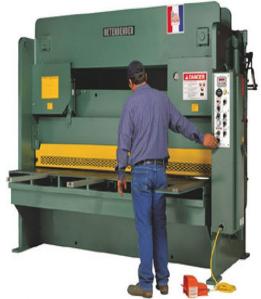

# Betenbender 208V Three Phase 3/8" Hydraulic Shear 6' Bed

\$82,100

As low as \$1,624/mo through Elite Metal Tools financing partners.

Use your phone to take a picture of this QR Code to learn more!

- All Steel Construction
- NEMA Electrics
- Motor: 20 hp, 208 Volt, 3 Phase
- Made in the USA