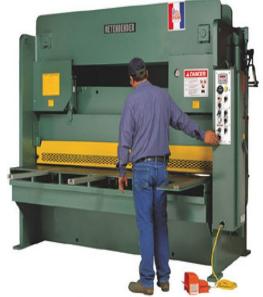

# Betenbender 208V Three Phase 3/8" Hydraulic Shear 4' Bed

\$73,500

As low as \$1,454/mo through Elite Metal Tools financing partners.

Use your phone to take a picture of this QR Code to learn more!

- All Steel Construction
- · Shock Resistant Knives with Four Cutting Edges
- Motor: 20 hp, 208 Volt, 3 Phase
- Made in the USA