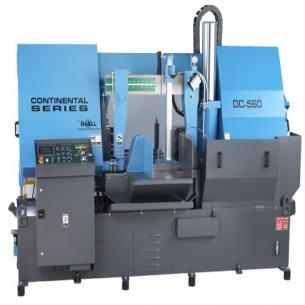

## **DoALL Semi-Automatic Band Saw DC-560SA**

## \$86,495

As low as \$1,711/mo through Elite Metal Tools financing partners.

Use your phone to take a picture of this QR Code to learn more!

FREE SHIPPING

- Machine Capacity: 31.5" x 22"
- Production Level: High
- Cutting Capacity Round: 22"
- Band Speed: 52-279 FPM