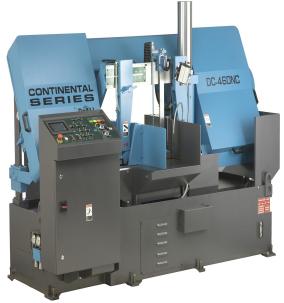

# **DoALL Production Band Saw DC-460NC**

\$62,640.85

As low as \$1,239/mo through Elite Metal Tools financing partners.

Use your phone to take a picture of this QR Code to learn more!

Machine Capacity: 20" x 18"
Production Level: High
Band Speed: 72 - 390 fpm