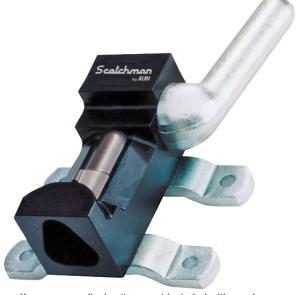

# **Scotchman ALU Manual Tube and Pipe Notcher A030.00004**

\$1,349.3

As low as \$43/mo through Elite Metal Tools financing partners.

Use your phone to take a picture of this QR Code to learn more!

- O.D. Pipe Sizes: 3/4" to 2"; Schedule 40
- · Portable and easy to mount to any stationary surface
- · Creates vent notches in round or rectangular pipe with little effort
- Manufactured in the Netherlands with a 3-year parts warranty