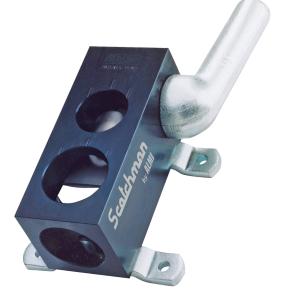

# Scotchman AL2 Manual Tube and Pipe Notcher A030.00002

\$1,673.75

As low as \$54/mo through Elite Metal Tools financing partners.

Use your phone to take a picture of this QR Code to learn more!

- O.D. Pipe Sizes: 1-1/2" and 2"; Schedule 40
- · Portable and easy to mount to any stationary surface
- · Perfect for double corner joints
- Manufactured in the Netherlands with a 3-year parts warranty