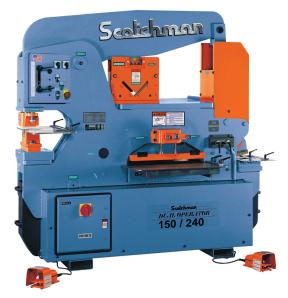

# Scotchman DO 150/240-24M 208V Three Phase Dual Operator 150 Ton Hydraulic Ironworker 037908

\$57,978.7

As low as \$1,147/mo through Elite Metal Tools financing partners.

Use your phone to take a picture of this QR Code to learn more!

- Punching Capacity: 150 ton 1-11/16" in 1", 2-1/2" in 3/4"
- Hydraulics: 3,500/3,500 psi
- Motor: 10 hp, 208 Volt, 3 Phase
- Made in the USA with a 3-year parts warranty